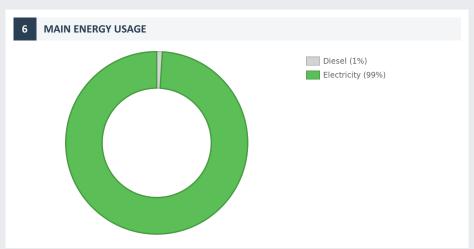

# 2021 Annual energy consumption report Get-Energy



**COMPANY DETAILS** 

### **CETIN Hungary Zrt.**

Headquarter: 2045 Törökbálint, Pannon út 1.

Tax number: 27926392-2-13

**ELECTRICITY** over 10 GWh









CO<sub>2</sub> OUTPUT OF CONSUMED ENERGY

## **OAK TREE EQUIVALENT** 28 035 tree(s)

28 035 ton(s)

Oak tree equivalent shows the number of oak trees, which in 50 years neutralize the CO2 output of the energy consumed in 2021.

#### **RAISING AWARENESS OF EMPLOYEES**

Active reach: 0 people Passive reach: 100%

In connection with raising awareness of our employees they were informed about the following topics

## Company related energy efficiency advices

submeter, electric vehicle (ev), frequency controlled screw compressor, reusable thermal insulation blanket, geothermal heating systems, stoker, heat recovery system to compressors, storage, self cleaning and antivirus air duct



#### Household related energy efficiency advices

environmentally consious tips for home office time, smart