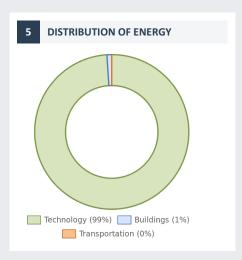

# 2021 Annual energy consumption report Get-Energy



**COMPANY DETAILS** 

### **CETIN Hungary Zrt.**

Headquarter: 2045 Törökbálint, Pannon út 1.

Tax number: 27926392-2-13

**ELECTRICITY** over 10 GWh









CO<sub>2</sub> OUTPUT OF CONSUMED ENERGY

## **OAK TREE EQUIVALENT** 28 035 tree(s)

28 035 ton(s)

Oak tree equivalent shows the number of oak trees, which in 50 years neutralize the CO2 output of the energy consumed in 2021.

#### **RAISING AWARENESS OF EMPLOYEES**

Active reach: 0 people Passive reach: 100%

In connection with raising awareness of our employees they were informed about the following topics

## Company related energy efficiency advices

submeter, electric vehicle (ev), frequency controlled screw compressor, reusable thermal insulation blanket, geothermal heating systems, stoker, heat recovery system to compressors, storage, self cleaning and antivirus air duct



#### Household related energy efficiency advices

environmentally consious tips for home office time, sma